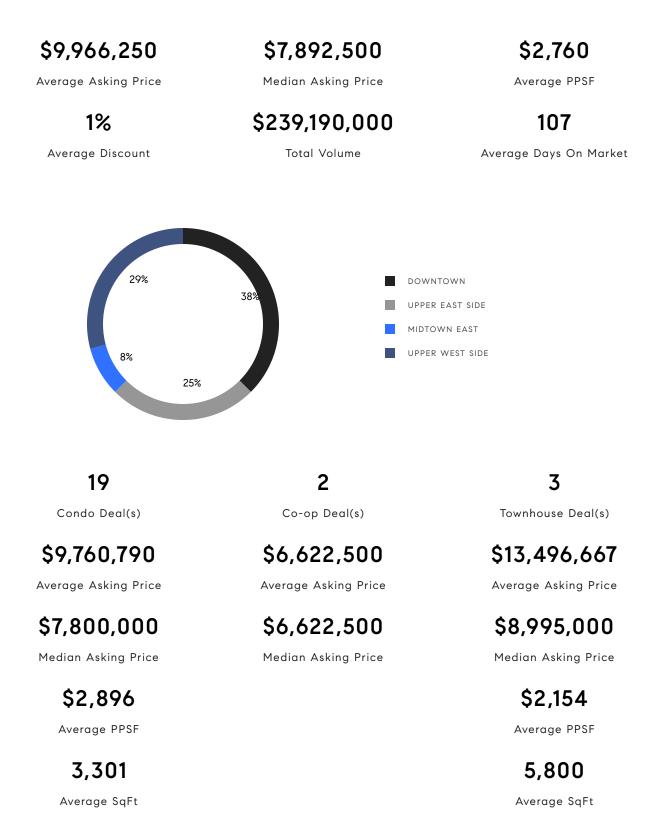

# Manhattan Luxury Report

April 21 - 27, 2025, Residential Contracts \$5M+ Photo: <u>2 East 70th St. Unit 4A</u>

COMPASS

The Manhattan luxury real estate market, defined as all properties priced \$5M and above, saw 24 contracts signed this week, made up of 19 condos, 2 co-ops, and 3 houses. The previous week saw 27 deals. For more information or data, please reach out to a Compass agent.